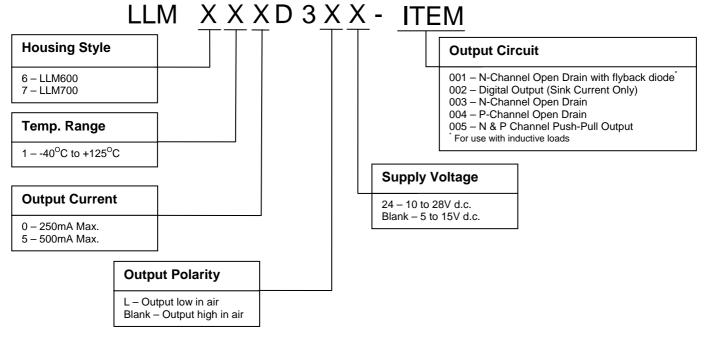

#### PART NUMBERING SYSTEM

# **ELECTRICAL SPECIFICATIONS**

| Supply voltage (Vs)             | 5 to 15Vdc or 10 to 28Vdc (±5%)                                                                                                                      |
|---------------------------------|------------------------------------------------------------------------------------------------------------------------------------------------------|
| Supply current                  | 15 mA nominal                                                                                                                                        |
| Output Type                     | An "L" in the part number imdicates that the sensor output will go low in air. Otherwise the output will be high in air (see part numbering system). |
| Output sink/source current (lo) | 500 mA max                                                                                                                                           |
| Operating temperature           | -40 to +125°C (extended temperature range)                                                                                                           |
| Storage temperature             | -40 to +125°C (extended temperature range)                                                                                                           |