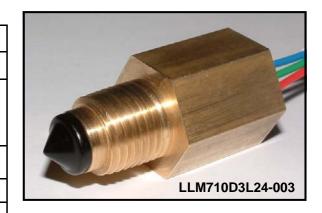

#### **GENERAL DESCRIPTION**

The Metal Housed Industrial Series liquid level sensor provides a single point detection via a MOSFET output.

The sensor range was designed to directly switch incandescent indicators, sounders or relays.

An infra-red LED and phototransistor accurately positioned at the base of the cone ensure good optical coupling between the two when the sensor is in air. When the sensor's cone is immersed in liquid, the infra-red light escapes from the cone causing a change in the amount of light at the phototransistor which makes the output change state. Various electrical outputs are available to suit different applications.

# **MOUNTING**

| Housing Type                           | LLM610 series                       | LLM710 series |
|----------------------------------------|-------------------------------------|---------------|
| Thread                                 | ½" SAE with o-ring *                | 1/4" NPT      |
| Pressure (using sealing washer/O-ring) | 20 bar max                          |               |
| Mounting hole                          | Ø 12.7mm                            | Ø 13.7mm      |
| Housing Material                       | Brass                               |               |
| Sensing Tip Material                   | Polysulphone                        |               |
| Sensor Termination                     | 20AWG, 250mm PTFE Wires, 8mm Tinned |               |