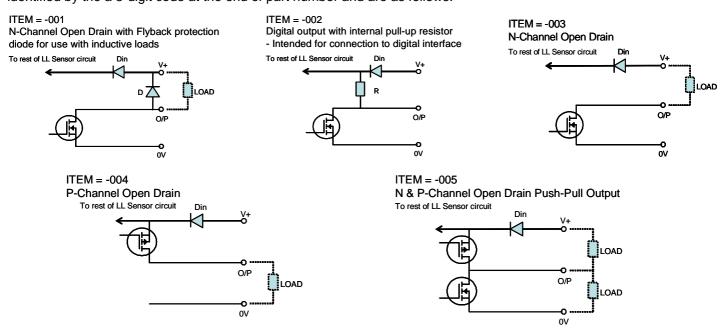

### **OUTPUT TYPES**

In order to suit any application, these sensors have been designed with various output circuit configurations. They are identified by the a 3-digit code at the end of part number and are as follows: