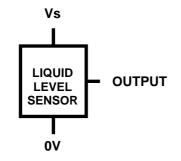

## **Sensor Schematic**

| WIRE  | DESIGNATION |
|-------|-------------|
| RED   | Vs          |
| GREEN | OUTPUT      |
| BLUE  | <b>0V</b>   |