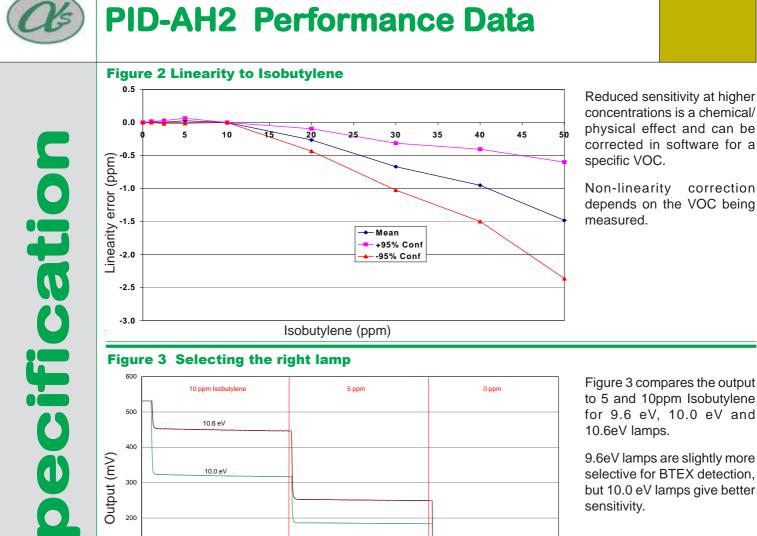

## Apollo



Adress : Room 712, Huaneng Building, Shennan Zhong Road, Shenzhen 518031, China Tel : (86-755) 83680810 83680820 83680830 83680860

Fax: (86-755)83680866

Shenzhen:

Hong Kong

Adress : Unit 1502, Hollywood Plaza, 610 Nathan Road, Mong Kok, Kln., H.K. Tel : (852) 2737 0903 Fax : (852) 2737 0938 Email : sales@apollounion.com





sensitivity.

200 100 9.6 eV 0 1800 2000 2200 2400 2600 Time (s)

## **PID Replaceable Parts/Consumables List**

| Lamp type          | Product code | Minimum sensitivity<br>mV/ppm | Minimum range<br>ppm isobutylene | Lamp life<br>lit hours |
|--------------------|--------------|-------------------------------|----------------------------------|------------------------|
| 10.0 eV            | 001-0030-02  | 0.2                           | 70                               | 5,000                  |
| 10.6 eV (HPPM)     | 001-0019-04  | 0.3                           | 50                               | 5,000                  |
| 10.6 eV (LLHS)     | 001-0030-01  | 0.8                           | 50                               | 5,000                  |
| Electrode stack    | 001-0018-01