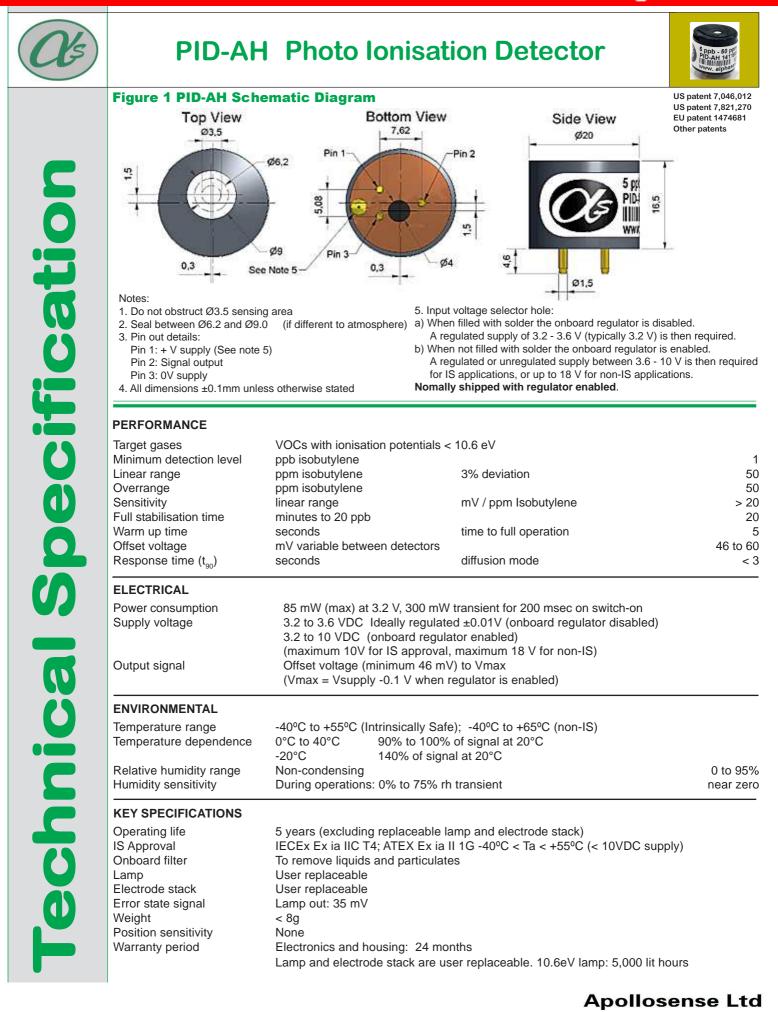

## Apollo



Adress : Room 712, Huaneng Building, Shennan Zhong Road, Shenzhen 518031, China Tel : (86-755) 83680810 83680820 83680830 83680860

Fax: (86-755)83680866

Shenzhen:

Hong Kong

Adress : Unit 1502, Hollywood Plaza, 610 Nathan Road, Mong Kok, Kln., H.K. Tel : (852) 2737 0903 Fax : (852) 2737 0938 Email : sales@apollounion.com





sensitivity.

200 100 9.6 eV 0 1800 2000 2200 2400 2600 Time (s)

## **PID Replaceable Parts/Consumables List**

| Lamp type          | Product code | Minimum sensitivity<br>mV/ppm | Minimum range<br>ppm isobutylene | Lamp life<br>lit hours |
|--------------------|--------------|-------------------------------|----------------------------------|------------------------|
| 10.0 eV            | 001-0030-02  | 0.2                           | 70