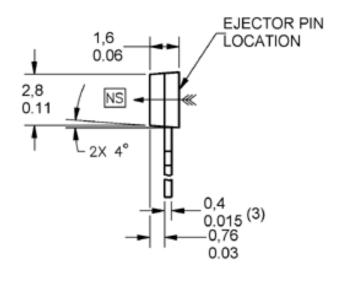

|
| Supply Current (max. @ 25 °C)      | 7.5 mA typ.                         |
| Output Current (max.)              | 20 mA                               |
| Operate Point @ 25 °C              | 14.5 mT [145 G] typ.                |
| Release Point @ 25 °C              | 11.5 mT [115 G] typ.                |
| Leakage Current max.               | 10 μΑ                               |
| Differential                       | 3.0 mT [30 G] typ.                  |
| Series Name                        | SS400 Series                        |

## **SS443A**

SS400 Series Unipolar Hall-Effect Digital Position Sensor; radial lead IC package

#### 深圳市新世联科技有限公司

邮编: 518031

地址:深圳市深南中路2066号华能大厦712室

电话: 0755-83680810 83680820 83680830 83680860

网址: www.apollounion.com

传真: 0755-83680866

# Apollo







## SURFACE MOUNT STYLE (-S)





## **SS443A**

SS400 Series Unipolar Hall-Effect Digital Position Sensor; radial lead IC package

#### 深圳市新世联科技有限公司

地址:深圳市深南中路2066号华能大厦712室

电话: 0755-83680810 83680820 83680830 83680860

网址: www.apollounion.com

邮编: 518031

传真: 0755-83680866



# SS443A SS400 Series Unipolar Hall-Effect Digital Position Sensor; radial lead IC package

#### 深圳市新世联科技有限公司

邮编:518031

地址:深圳市深南中路2066号华能大厦712室

电话: 0755-83680810 83680820 83680830 83680860 传真: 0755-83680866

网址: www.apollounion.com 邮箱: sales@apollounion.com

### Tape Style T2







## Tape Style SP & RP



### Direction of Feed from Reel





#### **SS443A**

SS400 Series Unipolar Hall-Effect Digital Position Sensor; radial lead IC package

## **A** WARNING

#### PERSONAL INJURY

DO NOT USE these products as s