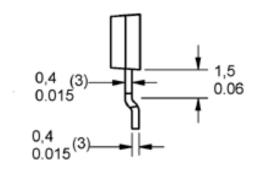

| 7.5 mA typ.                         |
| Output Current (max.)              | 20 mA                               |
| Operate Point @ 25 °C              | 14.5 mT [145 G] typ.                |
| Release Point @ 25 °C              | 11.5 mT [115 G] typ.                |
| Leakage Current max.               | 10 μΑ                               |
| Differential                       | 3.0 mT [30 G] typ.                  |
| Series Name                        | SS400 Series                        |

## **SS443A**

SS400 Series Unipolar Hall-Effect Digital Position Sensor; radial lead IC package

#### 深圳市新世联科技有限公司

邮编: 518031

地址:深圳市深南中路2066号华能大厦712室

电话: 0755-83680810 83680820 83680830 83680860

网址: www.apollounion.com

传真: 0755-83680866

# Apollo







## SURFACE MOUNT STYLE (-S)





## **SS443A**

SS400 Series Unipolar Hall-Effect Digital Position Sensor; radial lead IC package

#### 深圳市新世联科技有限公司

地址:深圳市深南中路2066号华能大厦712室

电话: 0755-83680810 83680820 83680830 83680860

网址: www.apollounion.com

邮编: 518031

传真: 0755-83680866



# SS443A SS400 Series Unipolar Hall-Effect Digital Position Sensor; radial lead IC package

#### 深圳市新世联科技有限公司

邮编:518031

地址:深圳市深南中路2066号华能大厦712室

电话: 0755-83680810 83680820 83680830 83680860 传真: 0755-83680866

网址: www.apollounion.com 邮箱: sales@apollounion.com

### Tape Style T2







## Tape Style SP & RP



### Direction of Feed from Reel





#### **SS443A**

SS400 Series Unipolar Hall-Effect Digital Position Sensor; radial lead IC package

## **A** WARNING

#### PERSONAL INJURY

DO NOT USE these products as safety or emergency stop devices,