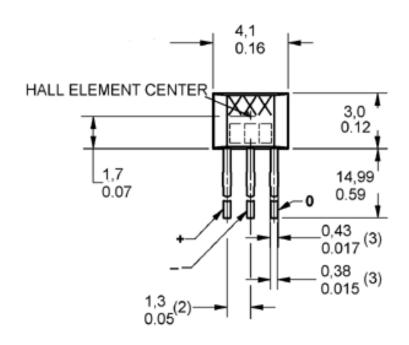

## SS400 Series Unipolar Hall-Effect Digital Position Sensor; radial lead IC package

#### **SS443A**

SS400 Series Unipolar Hall-Effect Digital Position Sensor; radial lead IC package

深圳市新世联科技有限公司

邮编:518031

地址:深圳市深南中路2066号华能大厦712室

电话: 0755-83680810 83680820 83680830 83680860

网址: www.apollounion.com

## **SS443A**

SS400 Series Unipolar Hall-Effect Digital Position Sensor; radial lead IC package

# SS443A SS400 Series Unipolar Hall-Effect Digital Position Sensor; radial lead IC package

#### **SS443A**

SS400 Series Unipolar Hall-Effect Digital Position Sensor; radial lead IC package