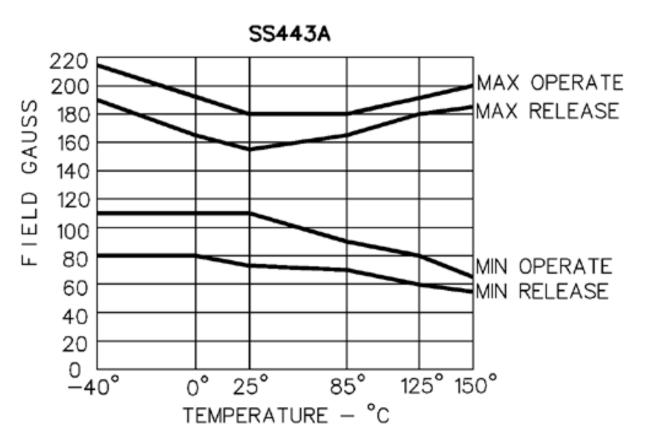

#### **SS443A**

传真: 0755-83680866

| Product Specifications             |                                     |
|------------------------------------|-------------------------------------|
| Product Type                       | Hall-Effect Digital Position Sensor |
| Package Quantity/Type              | Available in 1,000/Bag              |
| Package Style                      | Radial Lead IC                      |
| Supply Voltage                     | 3.8 Vdc to 30.0 Vdc                 |
| Output Type                        | Sink                                |
| Magnetic Actuation Type            | Unipolar                            |
| Operating Temperature Range        | -40 °C to 150 °C [-40 °F to 302 °F] |
| Output Voltage                     | 0.4 Vdc max.                        |
| Switching Time Rise (10 % to 90 %) | 0.05 μs typ., 1.5 μs max.           |
| Switching Time Fall (90 % to 10 %) | 0.15 μs typ., 1.5 μs max.           |
| Availability                       | Global                              |
| Supply Current (max. @ 25 °C)      | 7.5 mA typ.                         |
| Output Current (max.)              | 20 mA                               |
| Operate Point @ 25 °C              | 14.5 mT [145 G] typ.                |
| Release Point @ 25 °C              | 11.5 mT [115 G] typ.                |
| Leakage Current max.               | 10 μΑ                               |
| Differential                       | 3.0 mT [30 G] typ.                  |
| Series Name                        | SS400 Series                        |