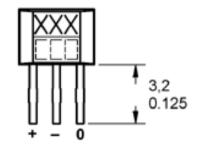

## SS400 Series Unipolar Hall-Effect Digital Position Sensor; radial lead IC package

#### **SS443A**

SS400 Series Unipolar Hall-Effect Digital Position Sensor; radial lead IC package

深圳市新世联科技有限公司

邮编:518031

地址:深圳市深南中路2066号华能大厦712室

电话: 0755-83680810 83680820 83680830 83680860

网址: www.apollounion.com